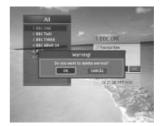

#### 3. Default Search

Default Search restores the receiver to the default settings

**Warning:** Please Note that once you perform Default Search, all data such as Aerial Setting information Service List, and User Configured data are deleted.

- Select OK and press the OK (
   ) button to restore all setting to Factory Default.
- Select CANCEL and press the OK ( ) button to cancel default setting.
- 3. When default setting is completed, Automatic Search is automatically displayed, which helps Service Search.